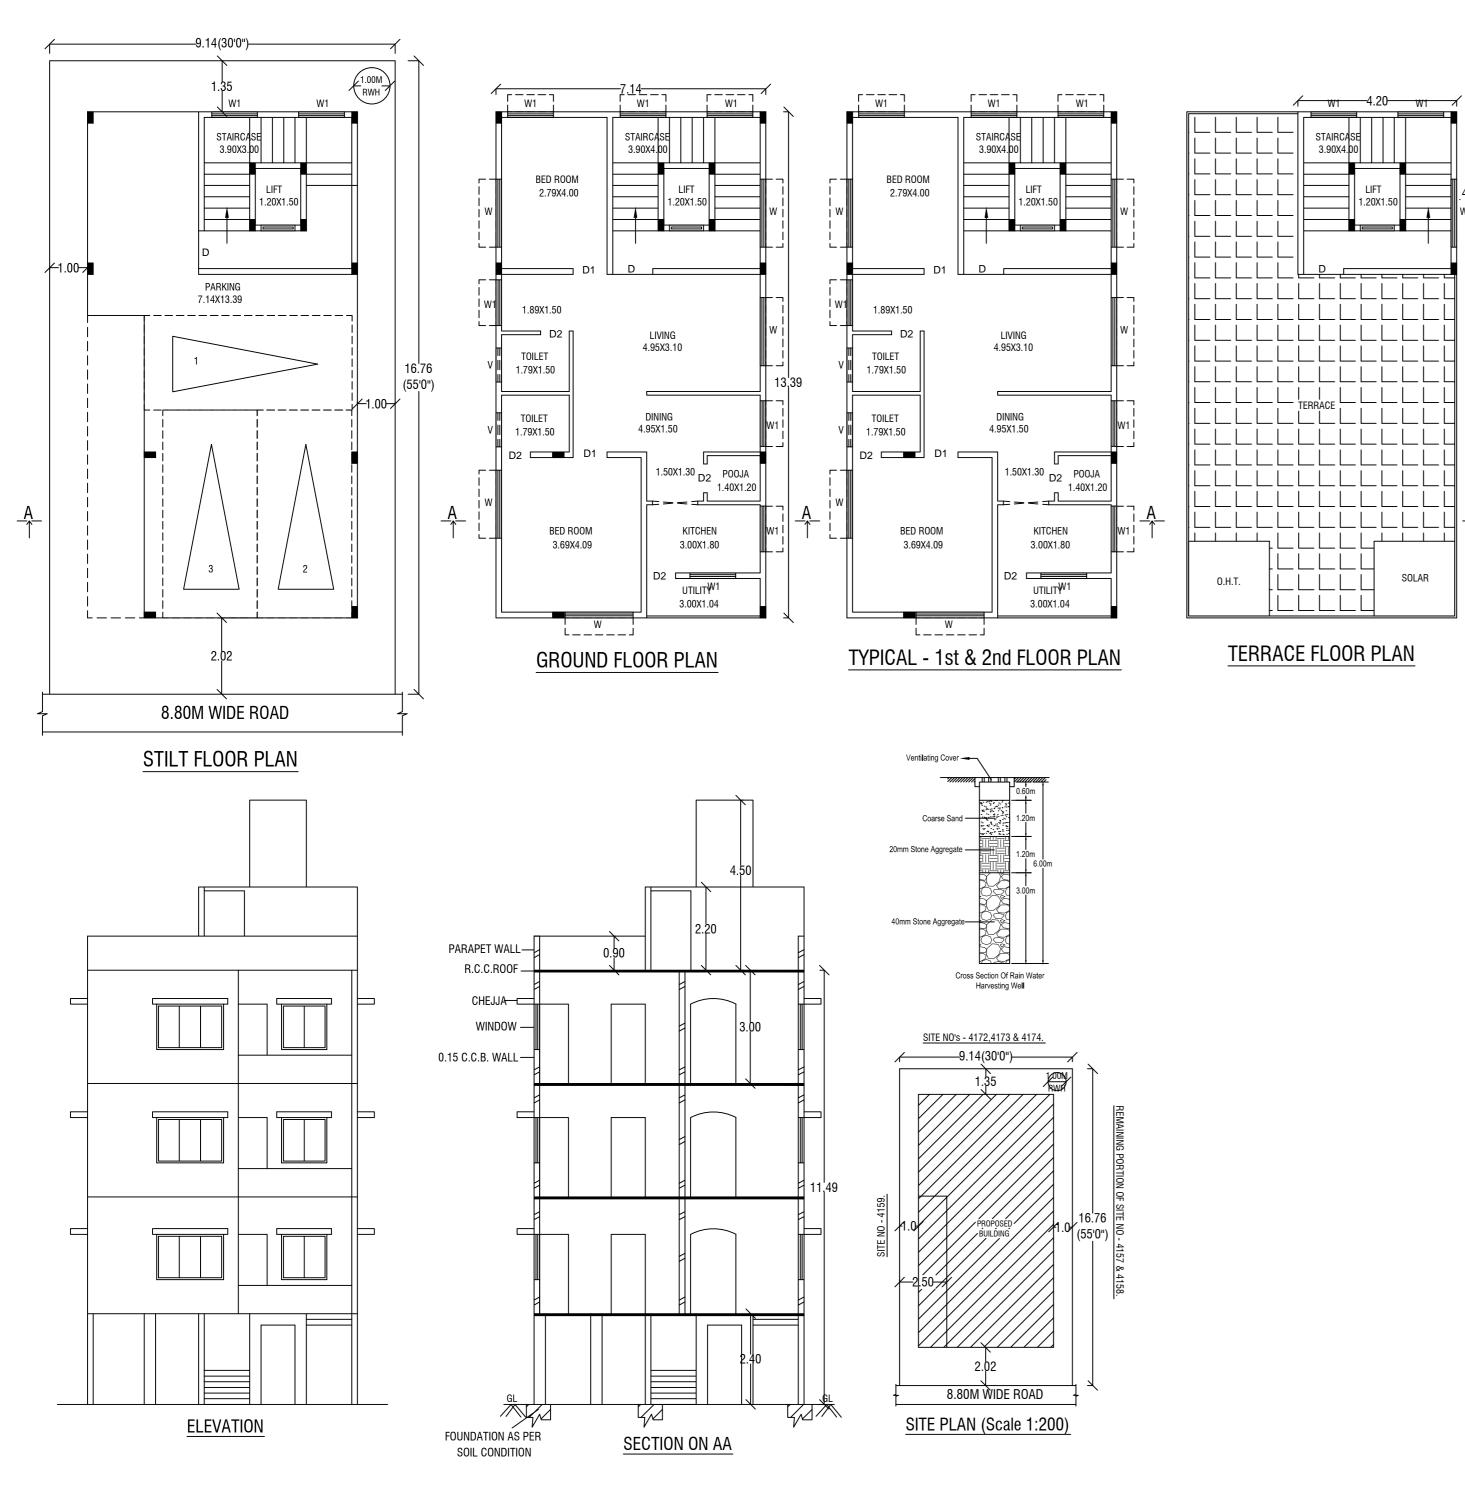

# Block :A (RESI)

| Floor<br>Name                          | Total Built Up<br>Area (Sq.mt.) | C         | Deductions (Area in Sq.mt.) |              |         |        | Total FAR<br>Area | Tnmt (No.) |
|----------------------------------------|---------------------------------|-----------|-----------------------------|--------------|---------|--------|-------------------|------------|
|                                        |                                 | StairCase | Lift                        | Lift Machine | Parking | Resi.  | (Sq.mt.)          |            |
| Terrace<br>Floor                       | 19.86                           | 18.06     | 0.00                        | 1.80         | 0.00    | 0.00   | 0.00              | 00         |
| Second<br>Floor                        | 95.60                           | 13.80     | 1.80                        | 0.00         | 0.00    | 80.00  | 80.00             | 01         |
| First Floor                            | 95.60                           | 13.80     | 1.80                        | 0.00         | 0.00    | 80.00  | 80.00             | 01         |
| Ground Floor                           | 95.60                           | 13.80     | 1.80                        | 0.00         | 0.00    | 80.00  | 80.00             | 01         |
| Stilt Floor                            | 83.60                           | 16.26     | 1.80                        | 0.00         | 65.54   | 0.00   | 0.00              | 00         |
| Total:                                 | 390.26                          | 75.72     | 7.20                        | 1.80         | 65.54   | 240.00 | 240.00            | 03         |
| Total<br>Number of<br>Same Blocks<br>: | 1                               |           |                             |              |         |        |                   |            |
| Total:                                 | 390.26                          | 75.72     | 7.20                        | 1.80         | 65.54   | 240.00 | 240.00            | 03         |

### UnitBUA Table for Block :A (RESI)

|     | FLOOR                        | Name      | UnitBUA Type | UnitBUA Area | Carpet Area | No. of Rooms | No. of Tenement |
|-----|------------------------------|-----------|--------------|--------------|-------------|--------------|-----------------|
| - I | GROUND<br>FLOOR PLAN         | SPLIT 1   | FLAT         | 93.80        | 72.73       | 7            | 1               |
|     | TYPICAL - 1,<br>2 FLOOR PLAN | SPLIT 2,3 | FLAT         | 93.80        | 72.73       | 7            | 2               |
|     | Total:                       | -         | -            | 281.41       | 218.19      | 21           | 3               |